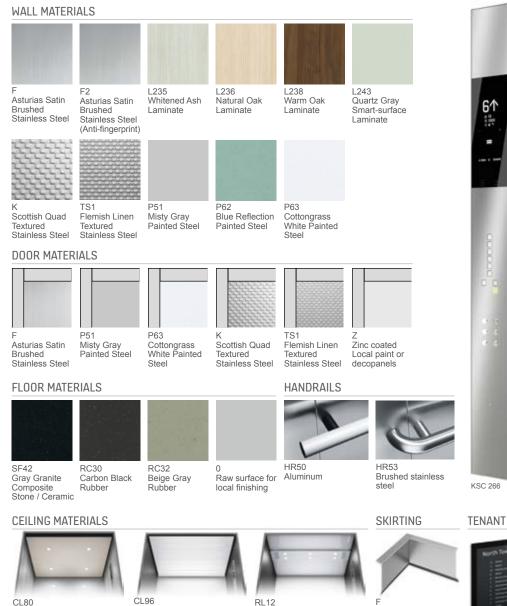

## MATERIALS AND ACCESSORIES

| 6 2000<br>0 4 10      | RSC 286:<br>Partial hei<br>mounted   | Partial height, surface |            |  |
|-----------------------|--------------------------------------|-------------------------|------------|--|
|                       | Faceplate<br>Asturias S<br>Stainless | Satin Brus              |            |  |
| 0000                  | Displays:<br>Segmente                | ed LCD                  |            |  |
| KSC 286               | reddot d                             | 012                     | vard       |  |
| LANDING DEVICES       |                                      |                         |            |  |
| ዛተ                    | 个                                    | Ť                       |            |  |
| KSI<br>286            | KSH<br>280                           | KSJ<br>280              | KSL<br>270 |  |
| ~                     | ^                                    | ^                       | ^          |  |
| <b>← u = 1</b> >      | ↓ ↑<br>2 6<br>=<br>~                 | < 011 ×                 | KSL<br>280 |  |
| KSL<br>286<br>Simplex | KSL<br>286<br>Duplex                 | KSL<br>284              |            |  |

CAR OPERATING PANEL (COP)

KSC 266:

KeC 206

31

Full height, surface mounted