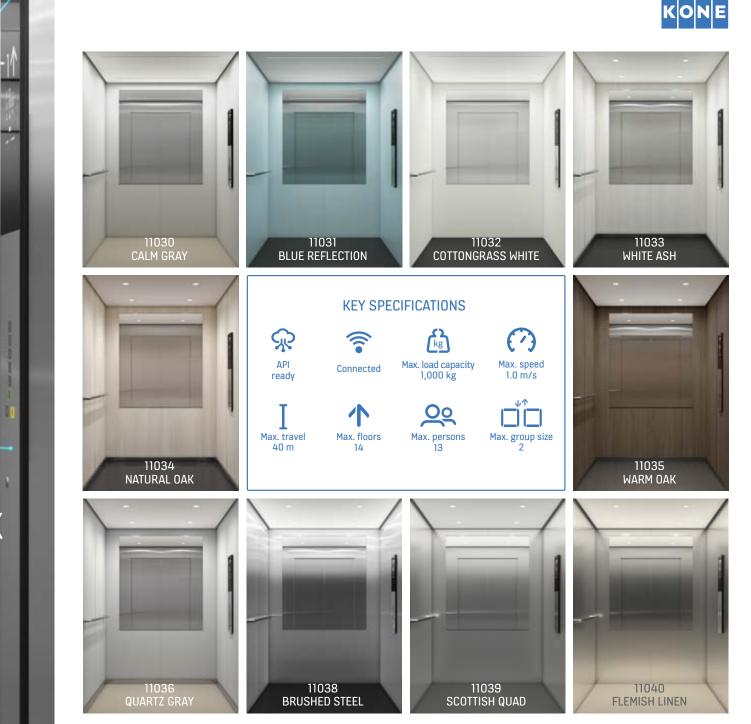

# KONE MONOSPACE<sup>®</sup> 300 DX VISUAL OPTIONS

This cost-effective elevator solution for low-rise residential buildings is durable, easy to maintain, and available in ten attractive car designs, all with clear, easy-to-use signalization.